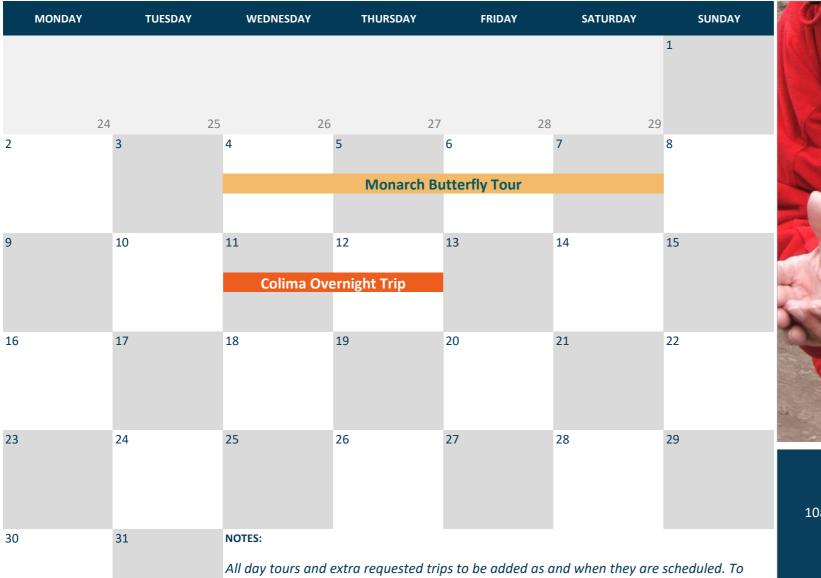

## **DECEMBER 2019**

MONDAY FRIDAY SATURDAY SUNDAY TUESDAY WEDNESDAY THURSDAY 1 2 3 4 5 6 7 8 9 11 12 13 10 14 15 21 18 19 22 16 17 20 **Colima Overnight Trip** 23 25 26 27 28 29 24 **Opening Hours Monday - Friday** 10am - 2pm & 5pm - 7pm Saturday & Sunday 31 30 NOTES: 10am - 2pm All day tours and extra requested trips to be added as and when they are scheduled. To

request a date to be added either for day tours or overnight tours, please contact us via the provided details or drop by and see us in the office.

info@flipflopnomads.com (+52) 315 355 9037

Flip Flop Nomad Tours Melaque